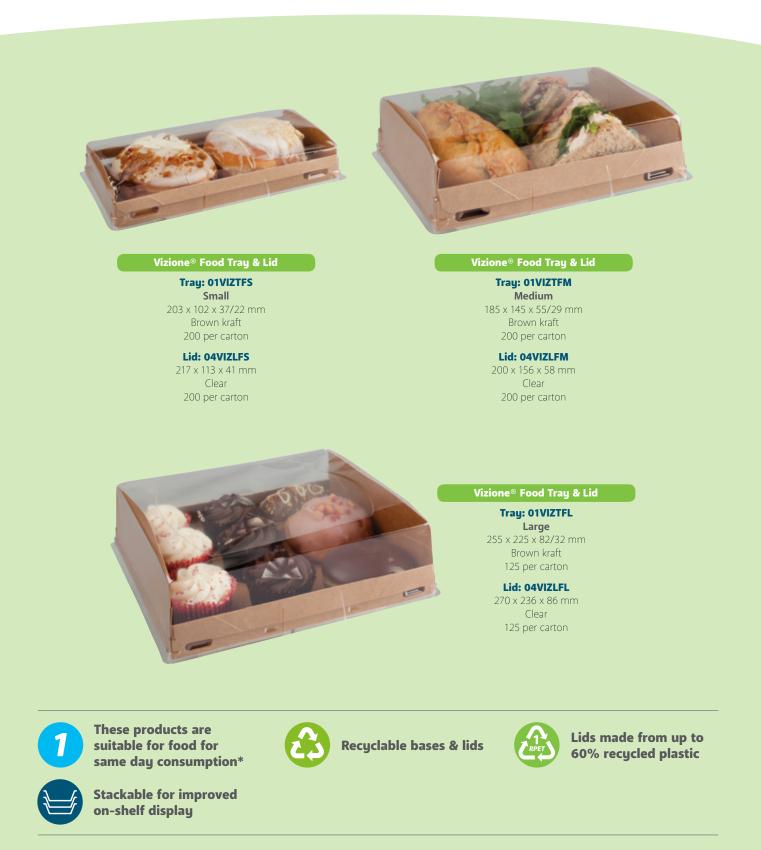

## Vizione<sup>®</sup> Bakery Packs

Vizione<sup>®</sup> bakery packs provide excellent clarity and visibility for baked goods and fresh foods. The lid locks securely into place making it easy to carry and takeaway.