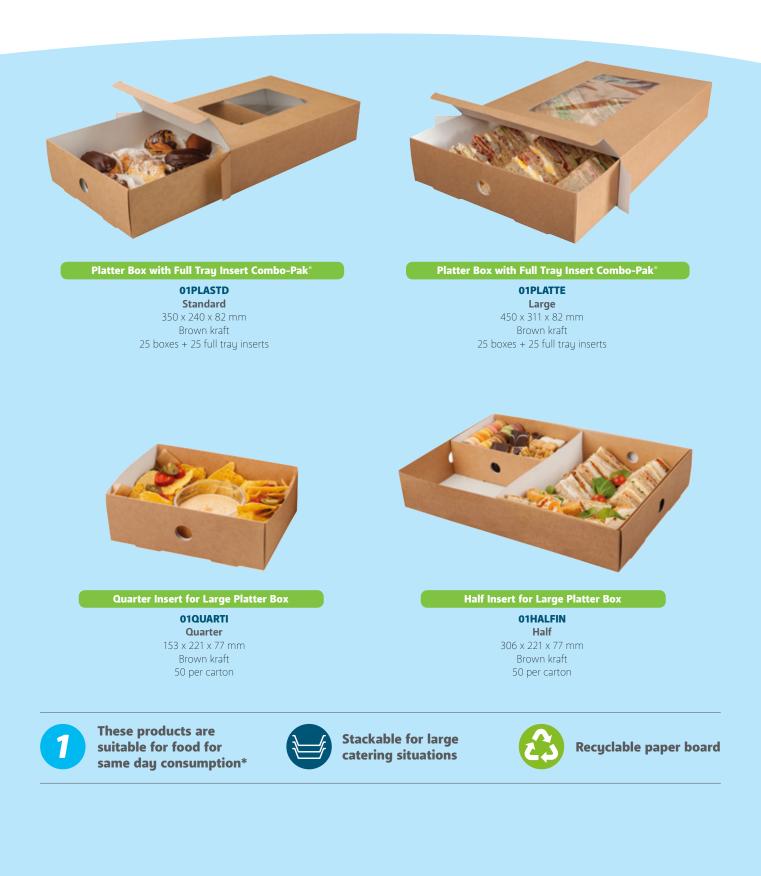

#### **Platters**

Colpac<sup>®</sup> platters provide multiple options and flexibility for different menu items in the one box design. With a choice of 1/4, 1/2 or full tray inserts, adding variety to your catering menu selection is easy.