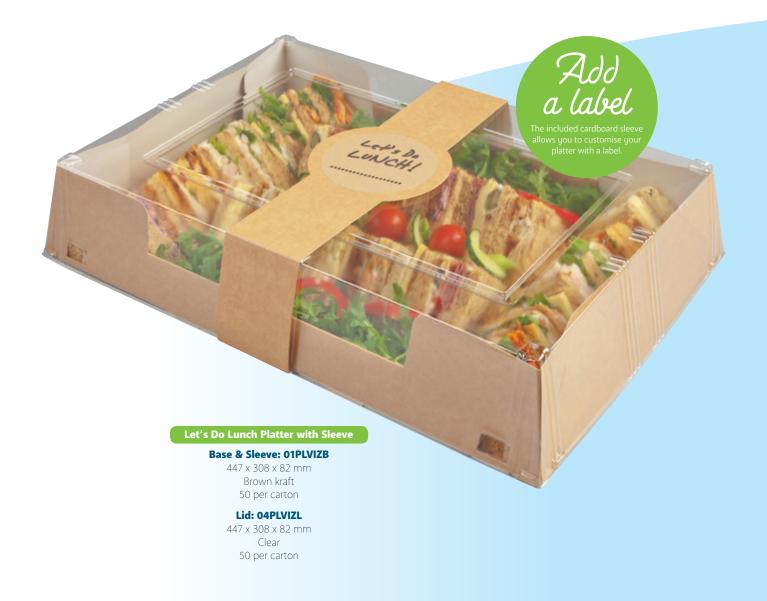

# Vizione<sup>®</sup> Platters

Vizione<sup>®</sup> platters offer a premium look and enhanced visibility for your food creations. Whether it's a business function or a casual party, your customers will be impressed with a platter that serves in style.

These products are suitable for food for same day consumption\*

Features a cardboard sleeve to customise the platter with a label

Lids made from up to 60% recycled plastic

Stackable for large catering situations

Recyclable bases & lids