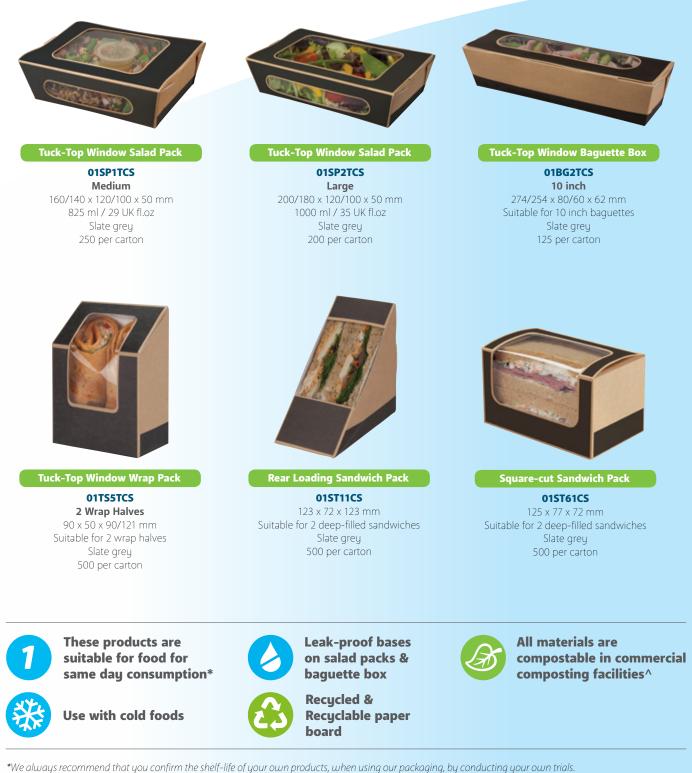

# **Café Collection**

Colpac food packs have a natural appearance, and feature clear windows to entice customers to try your creations. They are ideal for cafés and convenience stores wanting an easy *grab 'n' go* solution for their takeaway food menu.