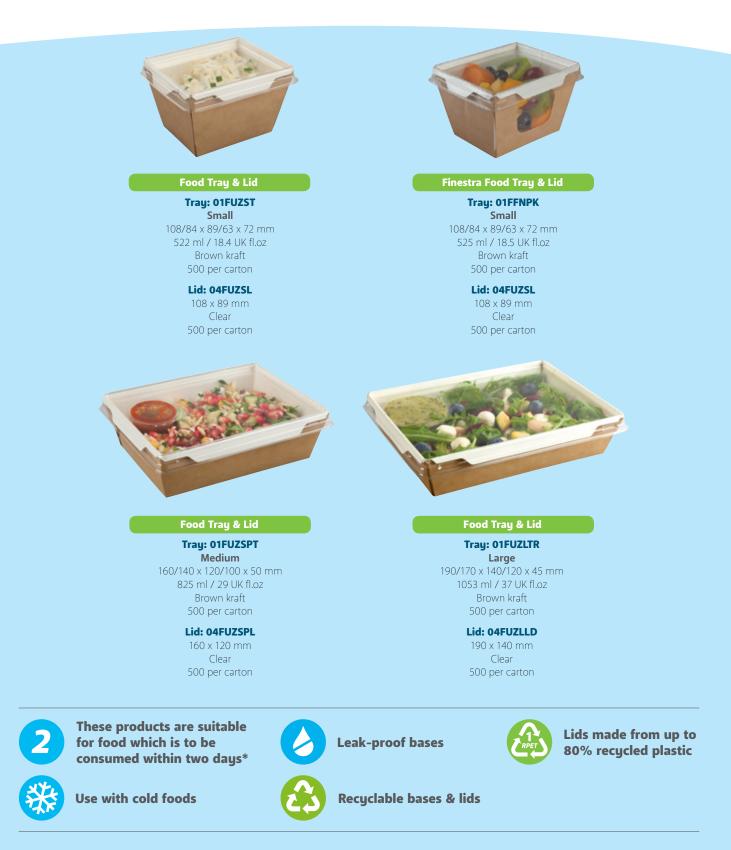

# Fuzione<sup>®</sup> Food Trays & Lids

Fuzione<sup>®</sup> food trays and lids give you the versatility to package a wide range of menu items, without compromising on presentation. The tray and lid has been specially designed to utilise the maximum amount of surface area to showcase your fresh food in the best way possible.