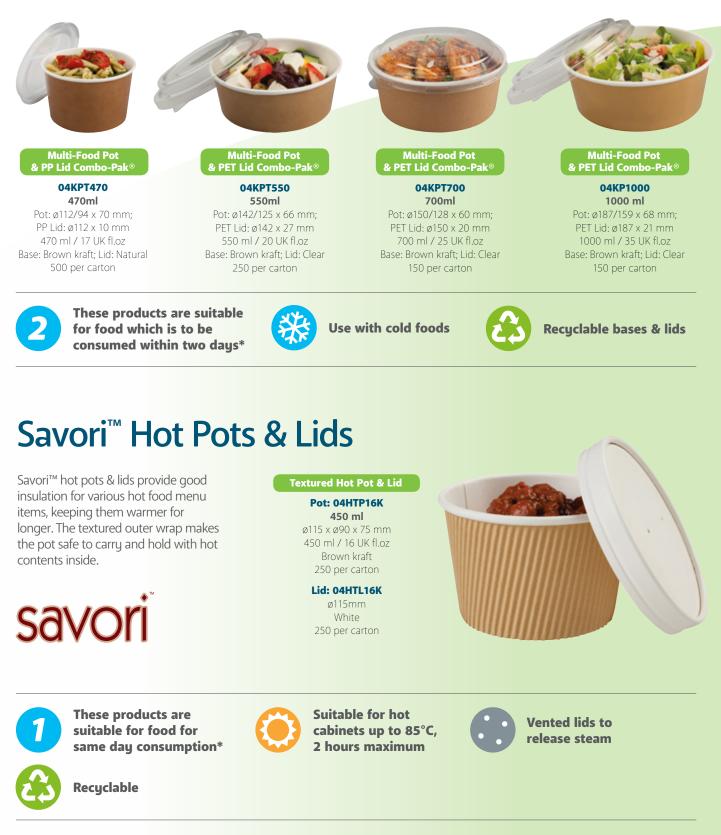

## **Multi-Food Pots**

Multi-food pots are designed to maximise visibility of tasty, fresh food with wide, low-profile bases and clear lids. Ideal for cold foods such as pastas and salads for lunch menu items or dinner sides.